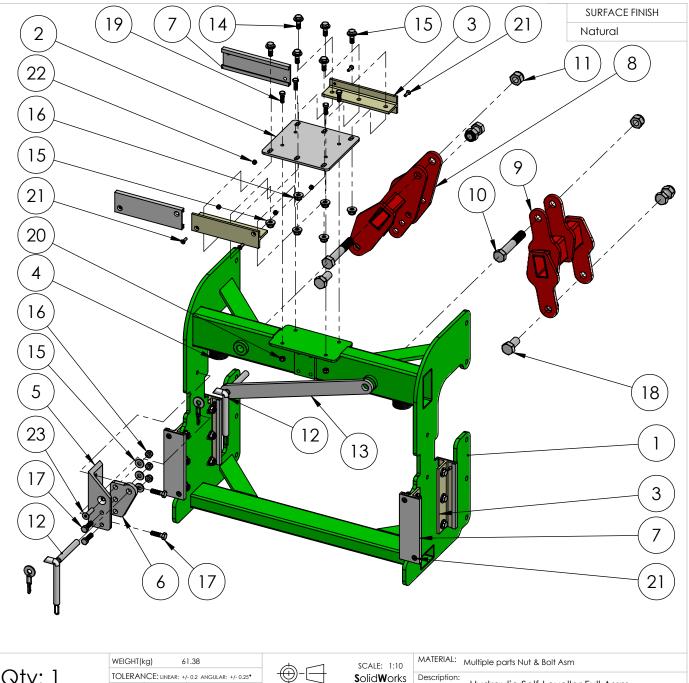

| ITEM NO. | PART NUMBER                             | QTY. |
|----------|-----------------------------------------|------|
| 1        | 97074-01-SELF LEVELLER ASSM             | 1    |
| 2        | 97074-16-Top Guide Profile              | 1    |
| 3        | 97074-10-Aluminium Tee Profile          | 6    |
| 4        | 2849-3 rubber buffer                    | 2    |
| 5        | 97074-31-lock pin angle                 | 1    |
| 6        | 97074-32-lock pin plate                 | 1    |
| 7        | 4231 C SECTION 50 X 6 UHMWPE            | 6    |
| 8        | 97074-40-split arm assmLH               | 1    |
| 9        | 97074-41-split arm assmRH               | 1    |
| 10       | 2247-BOLT M20 X 120 ZP HT BN            | 2    |
| 11       | 1138-NYLOC M20 NUT ZP                   | 6    |
| 12       | 97074-22-SELF LEVELLER LOCK PIN<br>ASSM | 2    |
| 13       | 97074-42-strut                          | 1    |
| 14       | 4075-BOLT M10 X 30 ZP 8.8               | 6    |
| 15       | 1127-Washer M10x3 ZP                    | 41   |
| 16       | 1115-NUT M10 NYLOC ZP                   | 23   |
| 17       | 1096-BOLT M10X35 ZP HT BN               | 16   |
| 18       | 1850-BOLT M20X40 ZP                     | 4    |
| 19       | 1090-BOLT M8X25 ZP HT                   | 4    |
| 20       | 1114-NUT M8 NYLOC ZP                    | 4    |
| 21       | 2369-1-SCREW M6 X 20 CSK SKT            | 12   |
| 22       | 1154-NUT SS M6 NYLOC                    | 8    |
| 23       | 4190 Screw CSK SKT M10x40               | 1    |

Qty: 1 TOLERANCE; LINEAR: +/- 0.2 ANGULAR: +/- 0.25\* 2/05/2016 DRAWN G.M. BA PUMPS & CONFIDENTIAL © COPYRIGHT: Copyright in this drawing resides in BA Pumps & Sprayers.
Unauthorised use may result in legal action. The subject of this drawing may be protected by pending patent and design applications or granted patent and design registrations.
Unauthorised construction of the product may infringe copyright.

Drawing Standard: AS1100

Hydraulic Self-Leveller Full Assm

DWG NO. 97074-00-Hydraulic Self-Exploded REV: A A4 PROJECT: X2 Boom 12/15m SHEET 1 OF 2

The 18M boom assembly requires these two extra bolt on components