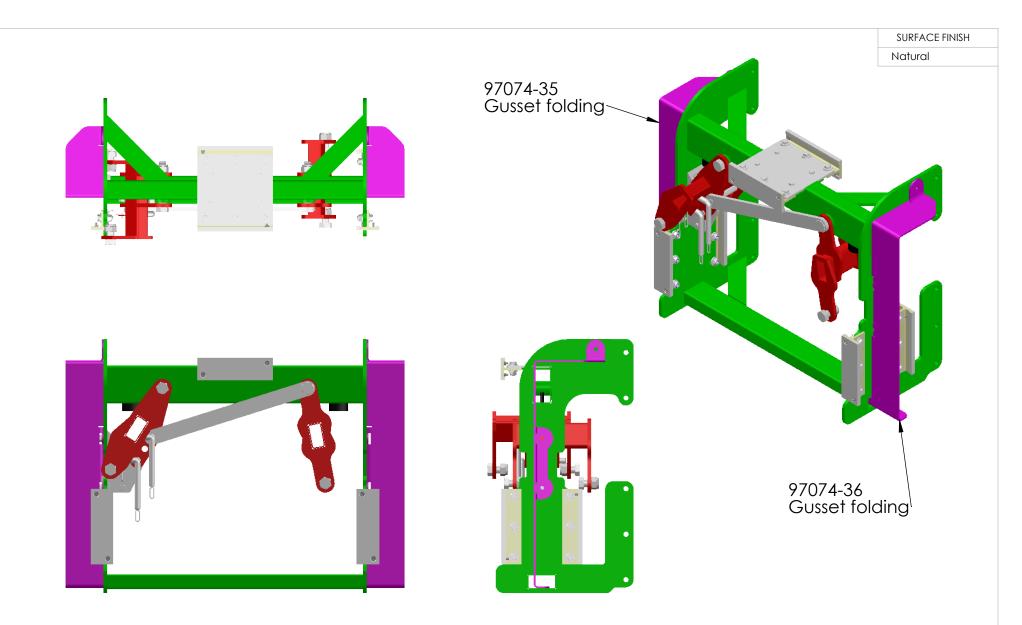

Drawing Standard: AS1100

Hydraulic Self-Leveller Full Assm

DWG NO. 97074-00-Hydraulic Self-Exploded REV: A A4 PROJECT: X2 Boom 12/15m SHEET 1 OF 2

The 18M boom assembly requires these two extra bolt on components