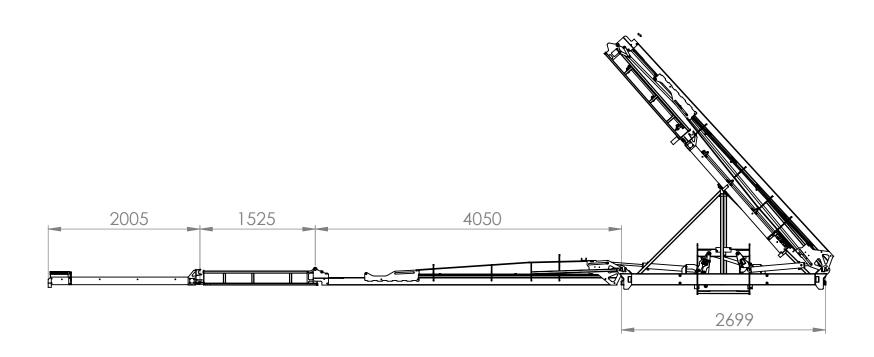

SURFACE FINISH

Hot Dip Galvanise

|                                                                                                                   | WEIGHT(kg) 451.97 |                                 |                                                        | SCALE: 1:50          | MATERIAL: Multiple parts Welding Asm |              |  |
|-------------------------------------------------------------------------------------------------------------------|-------------------|---------------------------------|--------------------------------------------------------|----------------------|--------------------------------------|--------------|--|
| Qfy: I                                                                                                            | TOLERANCE: LIN    | EAR: +/- 0.5 ANGULAR: +/- 0.25* | Drawing Standard                                       | SolidWorks<br>AS1100 | Description:                         |              |  |
| CONFIDENTIAL © COPYRIGHT: Copyright in this drawing resides in BA Pumps & Sprayers.                               |                   |                                 |                                                        | DWG NO. 18M X2 trial | REV: A A4                            |              |  |
| SPRAYERS by pending patent and design applications or gran<br>Unauthorised construction of the product may infini |                   |                                 | ted patent and design registrations.<br>nge copyright. |                      | PROJECT:                             | SHEET 1 OF 1 |  |