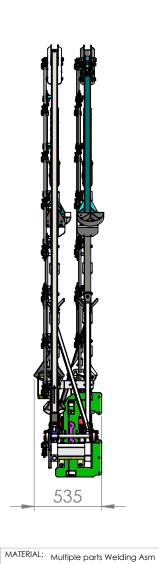

SURFACE FINISH Hot Dip Galvanise

SHEET 1 OF 2

REV.

DESCRIPTION

DATE

APPROVED

|                                                    | WEIGHT(kg) 489.93                             |              |                               | SCALE: 1:30                                                                                                                | MATERIAL:    | Multiple parts Welding Asm |
|----------------------------------------------------|-----------------------------------------------|--------------|-------------------------------|----------------------------------------------------------------------------------------------------------------------------|--------------|----------------------------|
| Qty: 1                                             | TOLERANCE; LINEAR: +/- 0.5 ANGULAR: +/- 0.25* |              |                               | <b>S</b> olid <b>W</b> orks                                                                                                | Description: | X2 18M Full assm           |
| <b>-</b> (1, 1, 1, 1, 1, 1, 1, 1, 1, 1, 1, 1, 1, 1 | DRAWN                                         |              |                               | Drawing Standard: AS1100                                                                                                   |              |                            |
| 📥 🔨 BA PUMPS 8                                     | Unauthori                                     | sed use may  | result in legal action. The s | his drawing resides in BA Pumps & Sprayers.  subject of this drawing may be protected ted patent and design registrations. | DWG NO.      |                            |
| SPRAYERS                                           | by pendin                                     | g patent and | design applications or gran   | PROJECT:                                                                                                                   |              |                            |

SURFACE FINISH

Hot Dip Galvanise

|                                                                                                                                                                                                                                                                                                                                                  | WEIGHT(kg)                                           | 489.93                                                      | SCALE: 1:25                                              | MATERIAL:                     | Multiple parts Welding Asm |         |        |
|--------------------------------------------------------------------------------------------------------------------------------------------------------------------------------------------------------------------------------------------------------------------------------------------------------------------------------------------------|------------------------------------------------------|-------------------------------------------------------------|----------------------------------------------------------|-------------------------------|----------------------------|---------|--------|
| Qiy. i                                                                                                                                                                                                                                                                                                                                           | TOLERANCE: LINEAR: +/- 0.5 ANGULAR: +/- 0.25         |                                                             | <b>S</b> olid <b>W</b> orks                              | Description: X2 18M Full assm |                            |         |        |
|                                                                                                                                                                                                                                                                                                                                                  | DRAWN G.M.                                           |                                                             | Drawing Standard: AS1100                                 |                               |                            |         |        |
| BA PUMPS & CONFIDENTIAL © COPYRIGHT: Copyright in this drawing resides in BA Pumps & Sprayers.  Unauthorised use may result in legal action. The subject of this drawing may be protected by pending patent and design applications or granted patent and design registrations. Unauthorised construction of the product may infringe copyright. |                                                      |                                                             |                                                          |                               |                            | REV: A  | A4     |
| SPRAYER                                                                                                                                                                                                                                                                                                                                          | S by pending patent and<br>Unauthorised construction | design applications or grar<br>tion of the product may infr | nted patent and design registrations.<br>inge copyright. | PROJECT:                      |                            | SHEET 2 | 2 OF 2 |