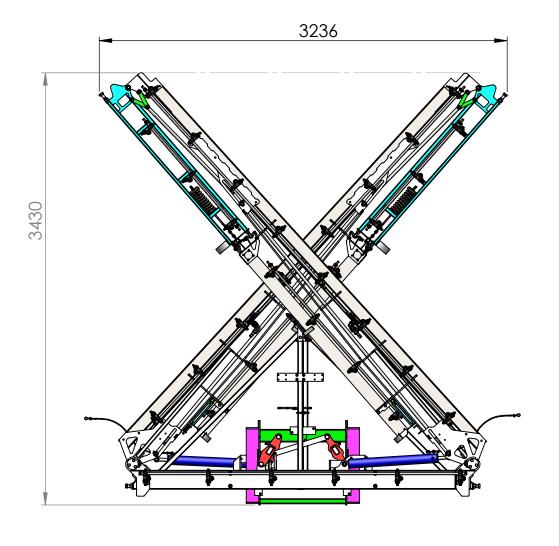

SURFACE FINISH Hot Dip Galvanise

SHEET 1 OF 2

REV.

DESCRIPTION

DATE

APPROVED

|                                                    | WEIGHT(kg) 489.93                             |              |                               | SCALE: 1:30                                                                                                                | MATERIAL:    | Multiple parts Welding Asm |
|----------------------------------------------------|-----------------------------------------------|--------------|-------------------------------|----------------------------------------------------------------------------------------------------------------------------|--------------|----------------------------|
| Qty: 1                                             | TOLERANCE; LINEAR: +/- 0.5 ANGULAR: +/- 0.25* |              |                               | <b>S</b> olid <b>W</b> orks                                                                                                | Description: | X2 18M Full assm           |
| <b>-</b> (1, 1, 1, 1, 1, 1, 1, 1, 1, 1, 1, 1, 1, 1 | DRAWN                                         |              |                               | Drawing Standard: AS1100                                                                                                   |              |                            |
| 📥 🔨 BA PUMPS 8                                     | Unauthori                                     | sed use may  | result in legal action. The s | his drawing resides in BA Pumps & Sprayers.  subject of this drawing may be protected ted patent and design registrations. | DWG NO.      |                            |
| SPRAYERS                                           | by pendin                                     | g patent and | design applications or gran   | PROJECT:                                                                                                                   |              |                            |

SURFACE FINISH

Hot Dip Galvanise

|                                                                                                                                                                                                                                                                                                                                                  | WEIGHT(kg)                                           | 489.93                                                      | SCALE: 1:25                                              | MATERIAL:                     | Multiple parts Welding Asm |         |        |
|--------------------------------------------------------------------------------------------------------------------------------------------------------------------------------------------------------------------------------------------------------------------------------------------------------------------------------------------------|------------------------------------------------------|-------------------------------------------------------------|----------------------------------------------------------|-------------------------------|----------------------------|---------|--------|
| Qiy. i                                                                                                                                                                                                                                                                                                                                           | TOLERANCE: LINEAR: +/- 0.5 ANGULAR: +/- 0.25         |                                                             | <b>S</b> olid <b>W</b> orks                              | Description: X2 18M Full assm |                            |         |        |
|                                                                                                                                                                                                                                                                                                                                                  | DRAWN G.M.                                           |                                                             | Drawing Standard: AS1100                                 |                               |                            |         |        |
| BA PUMPS & CONFIDENTIAL © COPYRIGHT: Copyright in this drawing resides in BA Pumps & Sprayers.  Unauthorised use may result in legal action. The subject of this drawing may be protected by pending patent and design applications or granted patent and design registrations. Unauthorised construction of the product may infringe copyright. |                                                      |                                                             |                                                          |                               |                            | REV: A  | A4     |
| SPRAYER                                                                                                                                                                                                                                                                                                                                          | S by pending patent and<br>Unauthorised construction | design applications or grar<br>tion of the product may infr | nted patent and design registrations.<br>inge copyright. | PROJECT:                      |                            | SHEET 2 | 2 OF 2 |