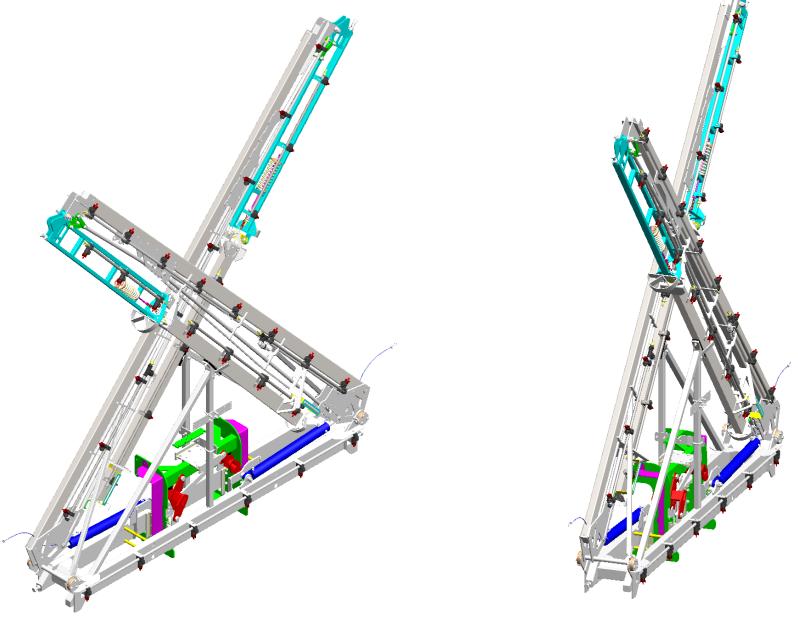

SURFACE FINISH Hot Dip Galvanise

SHEET 1 OF 2

REV.

DESCRIPTION

DATE

APPROVED

|                                                    | WEIGHT(kg) 489.93                             |              |                               | SCALE: 1:30                                                                                                                | MATERIAL:    | Multiple parts Welding Asm |
|----------------------------------------------------|-----------------------------------------------|--------------|-------------------------------|----------------------------------------------------------------------------------------------------------------------------|--------------|----------------------------|
| Qty: 1                                             | TOLERANCE; LINEAR: +/- 0.5 ANGULAR: +/- 0.25* |              |                               | <b>S</b> olid <b>W</b> orks                                                                                                | Description: | X2 18M Full assm           |
| <b>-</b> (1, 1, 1, 1, 1, 1, 1, 1, 1, 1, 1, 1, 1, 1 | DRAWN                                         |              |                               | Drawing Standard: AS1100                                                                                                   |              |                            |
| 📥 🔨 BA PUMPS 8                                     | Unauthori                                     | sed use may  | result in legal action. The s | his drawing resides in BA Pumps & Sprayers.  subject of this drawing may be protected ted patent and design registrations. | DWG NO.      |                            |
| SPRAYERS                                           | by pendin                                     | g patent and | design applications or gran   | PROJECT:                                                                                                                   |              |                            |

SURFACE FINISH

Hot Dip Galvanise

|                                                                                                                                                                                                                                                                                                                                                  | WEIGHT(kg)                                           | 489.93                                                      | SCALE: 1:25                                              | MATERIAL:                     | Multiple parts Welding Asm |         |        |
|--------------------------------------------------------------------------------------------------------------------------------------------------------------------------------------------------------------------------------------------------------------------------------------------------------------------------------------------------|------------------------------------------------------|-------------------------------------------------------------|----------------------------------------------------------|-------------------------------|----------------------------|---------|--------|
| Qiy. i                                                                                                                                                                                                                                                                                                                                           | TOLERANCE: LINEAR: +/- 0.5 ANGULAR: +/- 0.25         |                                                             | <b>S</b> olid <b>W</b> orks                              | Description: X2 18M Full assm |                            |         |        |
|                                                                                                                                                                                                                                                                                                                                                  | DRAWN G.M.                                           |                                                             | Drawing Standard: AS1100                                 |                               |                            |         |        |
| BA PUMPS & CONFIDENTIAL © COPYRIGHT: Copyright in this drawing resides in BA Pumps & Sprayers.  Unauthorised use may result in legal action. The subject of this drawing may be protected by pending patent and design applications or granted patent and design registrations. Unauthorised construction of the product may infringe copyright. |                                                      |                                                             |                                                          |                               |                            | REV: A  | A4     |
| SPRAYER                                                                                                                                                                                                                                                                                                                                          | S by pending patent and<br>Unauthorised construction | design applications or grar<br>tion of the product may infr | nted patent and design registrations.<br>inge copyright. | PROJECT:                      |                            | SHEET 2 | 2 OF 2 |